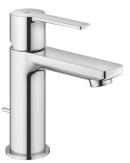

## 23 824 LINEARE™ SINGLE HOLE SINGLE-HANDLE XS-SIZE BATHROOM FAUCET 1.2 GPM

# 23 824 LINEARE<sup>™</sup> SINGLE HOLE SINGLE-HANDLE XS-SIZE BATHROOM FAUCET 1.2 GPM

Pure Freude an Wasser