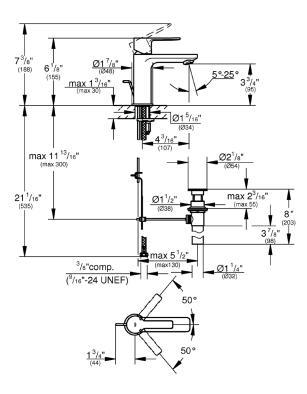

### **STANDARD SPECIFICATION:**

- GROHE SilkMove<sup>®</sup>
- GROHE StarLight®
- GROHE EcoJoy™
- GROHE QuickFix® Plus installation
- GROHE AquaGuide adjustable aerator 20°-40°
- 7 3/8" Faucet height (open position)
- 6 1/8" Faucet height (closed position)
- 4 3/16" Spout reach
- 3 3⁄4″ Aerator height
- Solid brass construction with metal lever
- 23 1/2" Nylon brained flex hoses
- CALGreen/CEC compliant
- 1.2gpm (WaterSense)

## **TECHNICAL DATA:**

| Product Height               | 6-1/8 in         |
|------------------------------|------------------|
| Product Length               | 6 in             |
| Product Width                | 1-3/4 in         |
| Fitting Spout Height         | 3-3/4 in         |
| Fitting Spout Reach          | 4-3/16 in        |
| Fitting Handle Height        | 6-1/8 in         |
| GPM (Min)-GPM (Max)          | 1.2 gal (US)/min |
| Fitting No of Holes Required | 1                |